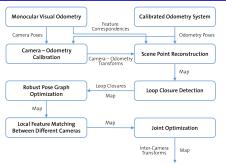

## Leveraging Image-Based Localization for Infrastructure-Based Calibration of a Multi-Camera Rig L. Heng, P. Furgale, and M. Pollefeys (JFR 2015)

- ► Efficient, robust, completely unsupervised infrastructure-based calibration method for calibration of a multi-camera rig
- Using a map of a chosen calibration area via SLAM-based self-calibration (one-time run)
- Significantly improved version of Heng2013IROS
  - Robust 6D pose graph optimization
  - Improved feature matching
    - More improvements related to joint optimization
- Extensive experiments to quantify the accuracy and repeatability of the extrinsics
- Evaluation of the accuracy of the map